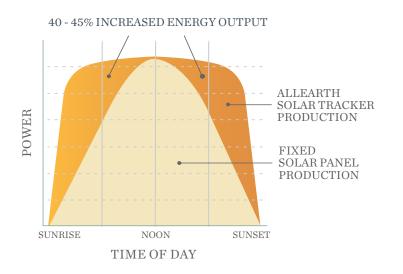

# Our dual-axis trackers produce up to 45% more energy than fixed solar panels.

The AllEarth Solar tracker is a complete grid-tied, dual-axis solar electric system that uses GPS and wireless technology to follow the sun throughout the day for optimal energy production. The tracker's 360° range allows it to produce up to 45% more electricity than fixed systems, resulting in more guaranteed savings from your solar installation.